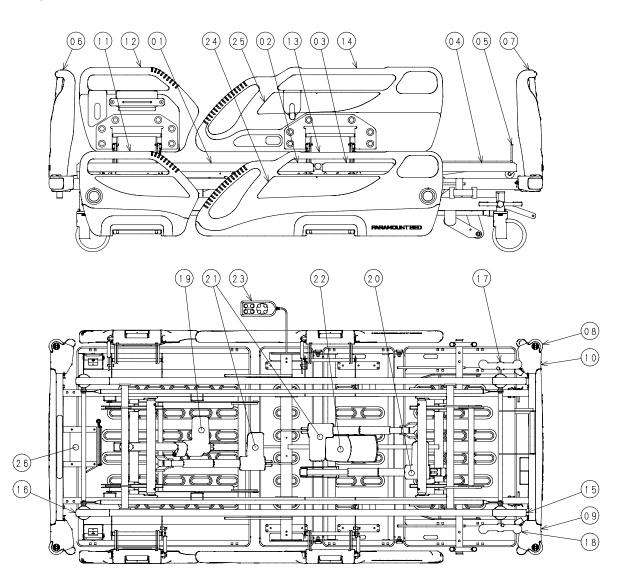

## Parts List for Hospital Electrical Bed Qualitas $\, \gamma \,$

| No. | Product code | Description                            |
|-----|--------------|----------------------------------------|
| 01  | 3A10025300A  | Back section base                      |
| 02  | 3A10026600A  | Hip section base                       |
| 03  | 3A10026800A  | Knee section base                      |
| 04  | 3A10027200A  | Leg section base                       |
| 05  | 3A10051100A  | Mattress stopper                       |
| 06  | 3A50009000A  | H board AS                             |
| 07  | 3A50009100A  | F board AS                             |
| 08  | 3F06766400A  | Roller bumper                          |
| 09  | 3F06943000A  | Bumper attachment (Right)              |
| 10  | 3F06943100A  | Bumper attachment (Left)               |
| 11  | 3C01163500A  | H Side rail (Right)                    |
| 12  | 3C01163600A  | H Side rail (Left)                     |
| 13  | 3C01163700A  | F Side rail (Right)                    |
| 14  | 3C01163800A  | F Side rail (Left)                     |
| 15  | T150JNC      | Caster                                 |
| 16  | T150JMCX     | Anti-static caster (Steering)          |
| 17  | 3F06824100A  | Caster lock pedal (Right)              |
| 18  | 3F06824000A  | Caster lock pedal (Left)               |
| 19  | TA10000900A  | Actuator (Back raise)                  |
| 20  | TA10000800A  | Actuator (Knee raise)                  |
| 21  | TA10000400A  | Actuator (Height up)                   |
| 22  | TC10000600A  | Control Box<br>with cable power supply |
| 23  | TH20000400A  | Hand controller                        |
| 24  | TMS0000100A  | Membrane switch (Right)                |
| 25  | TMS0000200A  | Membrane switch (Left)                 |
| 26  | TBB0000100A  | Battery Unit                           |