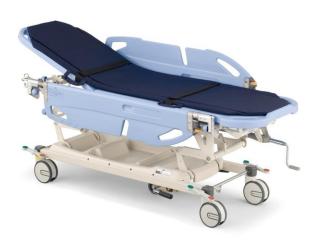

# **Transfer Stretcher**

# **KK-720 Series**

# Transferring Function/Saves back injury