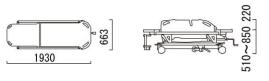

## ■With Back Raising System Type

|                       | 1          | ( and | 1         |  |
|-----------------------|------------|-------|-----------|--|
|                       | Back Raise |       | Hi-Lo     |  |
|                       | 0          | ~70°  | 510~850mm |  |
| Mattress type         |            |       | Item code |  |
| Transfer mattress     |            |       | KK-728E*  |  |
| Vinyl leather mattres | s          |       | KK-726    |  |
|                       |            | •     |           |  |

18

(Overall dimension : mm)

and

■Without Back Raising System Type

Hi-Lo 510~850mm

| - The second sec |    |
|--------------------------------------------------------------------------------------------------------------------------------------------------------------------------------------------------------------------------------------------------------------------------------------------------------------------------------------------------------------------------------------------------------------------------------------------------------------------------------------------------------------------------------------------------------------------------------------------------------------------------------------------------------------------------------------------------------------------------------------------------------------------------------------------------------------------------------------------------------------------------------------------------------------------------------------------------------------------------------------------------------------------------------------------------------------------------------------------------------------------------------------------------------------------------------------------------------------------------------------------------------------------------------------------------------------------------------------------------------------------------------------------------------------------------------------------------------------------------------------------------------------------------------------------------------------------------------------------------------------------------------------------------------------------------------------------------------------------------------------------------------------------------------------------------------------------------------------------------------------------------------------------------------------------------------------------------------------------------------------------------------------------------------------------------------------------------------------------------------------------------------|----|
|                                                                                                                                                                                                                                                                                                                                                                                                                                                                                                                                                                                                                                                                                                                                                                                                                                                                                                                                                                                                                                                                                                                                                                                                                                                                                                                                                                                                                                                                                                                                                                                                                                                                                                                                                                                                                                                                                                                                                                                                                                                                                                                                |    |
|                                                                                                                                                                                                                                                                                                                                                                                                                                                                                                                                                                                                                                                                                                                                                                                                                                                                                                                                                                                                                                                                                                                                                                                                                                                                                                                                                                                                                                                                                                                                                                                                                                                                                                                                                                                                                                                                                                                                                                                                                                                                                                                                | 00 |