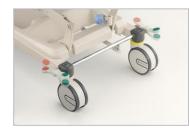

## **Caster Brakes (Seesaw Pedal Type)** Anti-electrostatic Caster (one of four casters)

All four casters can be locked/ unlocked at each corner. Seesaw pedal brake step does not prevent nurse's access to the stretcher

The yellow ringed caster is an antielectrostatic one to reduce the electrostatic charge.