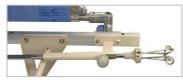

## Oxygen Cylinder Holder

A 500-litter oxygen cylinder (dia: 105-115 mm) can be mounted either vertically or horizontally at head side.

**Center Wheel System** 

The action of the fifth caster installed in the center of the stretcher facilitates direction control, making it easy to both move straight and turn as the operator intends.

Traveling in straight lines series makes direction changes easy and eliminates the need to exert undue effort when pushing the stretcher and speeds up relocation.

**Free movement** The small turning radius of the KK-720 Free the center wheel to enable lateral movement, this is handy when setting up the bed in hospital rooms and other tight quarters.

## **Caster Brakes (Seesaw Pedal Type)** Anti-electrostatic Caster (one of four casters)

All four casters can be locked/ unlocked at each corner. Seesaw pedal brake step does not prevent nurse's access to the stretcher