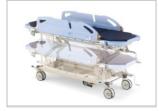

# **Transfer Stretcher**

# **KK-720 Series**

# Transferring Function/Saves back injury

# Side Rail Function/Patient safety & work efficiency