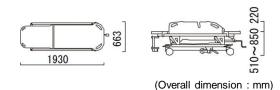

18

(Overall dimension : mm)

and

■Without Back Raising System Type

Hi-Lo 510~850mm

| - The second sec |    |
|--------------------------------------------------------------------------------------------------------------------------------------------------------------------------------------------------------------------------------------------------------------------------------------------------------------------------------------------------------------------------------------------------------------------------------------------------------------------------------------------------------------------------------------------------------------------------------------------------------------------------------------------------------------------------------------------------------------------------------------------------------------------------------------------------------------------------------------------------------------------------------------------------------------------------------------------------------------------------------------------------------------------------------------------------------------------------------------------------------------------------------------------------------------------------------------------------------------------------------------------------------------------------------------------------------------------------------------------------------------------------------------------------------------------------------------------------------------------------------------------------------------------------------------------------------------------------------------------------------------------------------------------------------------------------------------------------------------------------------------------------------------------------------------------------------------------------------------------------------------------------------------------------------------------------------------------------------------------------------------------------------------------------------------------------------------------------------------------------------------------------------|----|
|                                                                                                                                                                                                                                                                                                                                                                                                                                                                                                                                                                                                                                                                                                                                                                                                                                                                                                                                                                                                                                                                                                                                                                                                                                                                                                                                                                                                                                                                                                                                                                                                                                                                                                                                                                                                                                                                                                                                                                                                                                                                                                                                |    |
|                                                                                                                                                                                                                                                                                                                                                                                                                                                                                                                                                                                                                                                                                                                                                                                                                                                                                                                                                                                                                                                                                                                                                                                                                                                                                                                                                                                                                                                                                                                                                                                                                                                                                                                                                                                                                                                                                                                                                                                                                                                                                                                                | 00 |

| Mattress type          | Item code |
|------------------------|-----------|
| Transfer mattress      | KK-727    |
| Vinyl leather mattress | KK-725    |

\*Above stretcher series are for Japanese market with Japanese labels except KK-728E. If you need universal label, please contact your dealer.