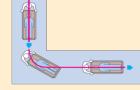

## Oxygen Cylinder Holder

A 500-litter oxygen cylinder (dia: 105-115 mm) can be mounted either vertically or horizontally at head side.

**Center Wheel System** 

The action of the fifth caster installed in the center of the stretcher facilitates direction control, making it easy to both move straight and turn as the operator intends.

Traveling in straight lines series makes direction changes easy and eliminates the need to exert undue effort when pushing the stretcher and speeds up relocation.

**Free movement** The small turning radius of the KK-720 Free the center wheel to enable lateral movement, this is handy when setting up the bed in hospital rooms and other tight quarters.