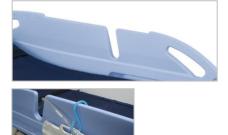

# Transferring Function/Saves back injury

### **T Shaped Designed Side Rail**

The top of the side rail is designed in T-shape, keeps the drain tubes in the center of side rail. And with using the S shape hook, nurses can put the drain bags on the top of the side rail.