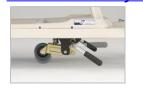

## Oxygen Cylinder Holder

A 500-litter oxygen cylinder (dia: 105-115 mm) can be mounted either vertically or horizontally at head side.

**Center Wheel System** 

The action of the fifth caster installed in the center of the stretcher facilitates direction control, making it easy to both move straight and turn as the operator intends.

Traveling in straight lines series makes direction changes easy and eliminates the need to exert undue effort when pushing the stretcher and speeds up relocation.

**Free movement** The small turning radius of the KK-720 Free the center wheel to enable lateral movement, this is handy when setting up the bed in hospital rooms and other tight quarters.