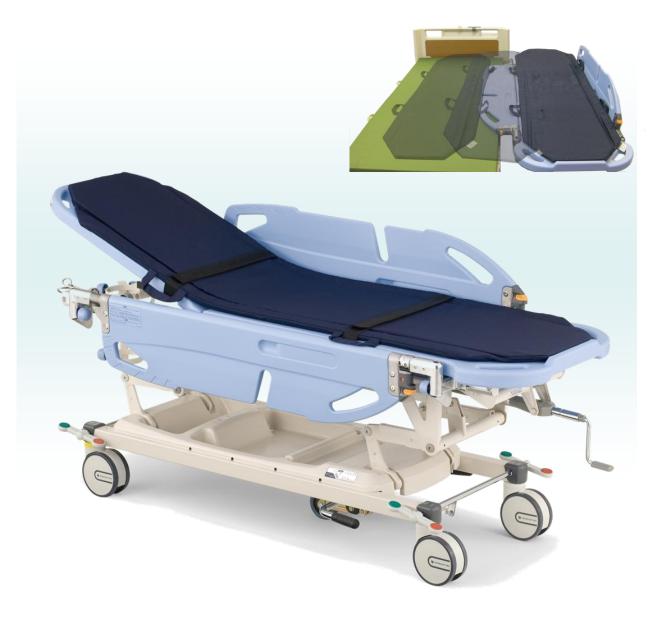

# **Transfer Stretcher**

# **KK-720 Series**

# Transferring Function/Saves back injury