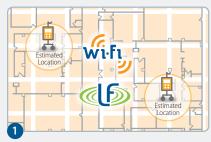

# Asset Visibility to Workflow Automation

CenTrak's RTLS platform offers the ultimate flexibility to future-proof investment and maximize ROI.

### **Asset Visibility**

- Leverage existing Wi-Fi networks
- Estimated location tracking
- Low Frequency Exciters may be added to create choke points