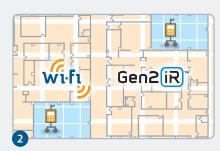

# Asset Management with Certainty-Based Accuracy

- Introduce certainty-based locating to specific rooms by installing battery-operated Gen2IR devices
- Enable asset management workflow applications

#### Clinical-Grade Locating™

- Certainty-based accuracy at the bed, bay- and chair-level
- Rapid location update speeds
- Automate clinical workflow applications
- Extreme battery life