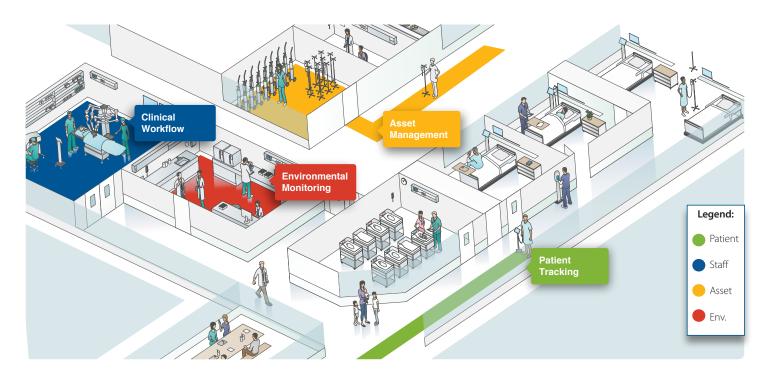

# Asset Visibility to Workflow Automation

CenTrak's RTLS platform offers the ultimate flexibility to future-proof investment and maximize ROI.

### **Asset Visibility**

- Leverage existing Wi-Fi networks
- Estimated location tracking
- Low Frequency Exciters may be added to create choke points

# Asset Management with Certainty-Based Accuracy

- Introduce certainty-based locating to specific rooms by installing battery-operated Gen2IR devices
- Enable asset management workflow applications

#### Clinical-Grade Locating™

- Certainty-based accuracy at the bed, bay- and chair-level
- Rapid location update speeds
- Automate clinical workflow applications
- Extreme battery life