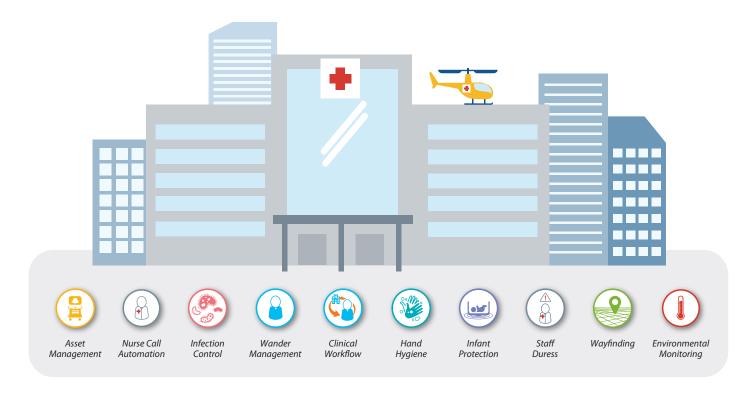

# **Transforming Patient Care**

#### **Asset Management**

Allow healthcare facilities to easily determine the exact location of tagged assets

### **Nurse Call Automation**

Provide enhanced communication capabilities for staff and faster response times for patients

#### **Infection Control**

Track interactions between patients, staff and equipment to contain infectious outbreaks

#### **Wander Management**

Empower patients and residents with a feeling of control and freedom while ensuring their safety and security

#### **Clinical Workflow**

Enable improvements in efficiency, quality, capacity and revenues

#### **Hand Hygiene Compliance**

Help healthcare facilities better manage infection risk and report compliance

#### **Infant Protection**

Ensure newborns are protected and always properly matched with the correct mother

## **Staff Duress**

Deploy immediate responses by instantly locating the staff member under duress

#### Wayfinding

Provide patients and visitors with clear and simple turn-by-turn directions directly to a users' Bluetooth-enabled device

#### **Environmental Monitoring**

Meet compliance standards and prevent product loss