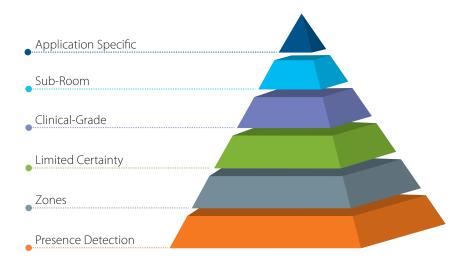

# **Future-Proof Location Platform**

Enterprise Location Services leveraging multiple technologies to maximize utility and ROI

**Location Adoption Model** – CenTrak's Enterprise Location Services drive the adoption of dozens of use cases via the integration of six locating technologies including:

Gen2IR™

UHF Active RFID

- Low Frequency (LF)
- Passive RFID
- Wi-Fi
- Bluetooth Low Energy (BLE)