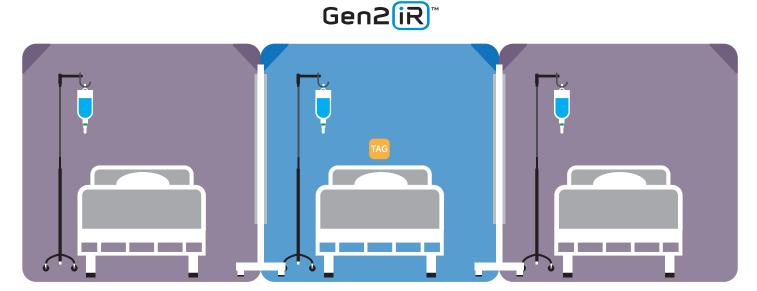

#### What makes CenTrak Smarter?

**Clinical-Grade Locating**<sup>™</sup> – CenTrak's Second Generation Infrared (Gen2IR<sup>™</sup>) delivers certainty-based location data covering rooms, beds, bays, nursing stations, hallway segments and other relevant workflow areas. Rapid location and condition updates reliably capture interactions between equipment, patients and staff within seconds.

# Why Gen2IR™?

Infrared (IR) is a transmission of light that is invisible to the naked eye. The CenTrak Real-Time Location System (RTLS) uses patented Second Generation IR (Gen2IR), which is proven to be the ideal technology for certainty-based (100% accurate) room-, bed- and bay-level locating – a requirement for automating healthcare workflow applications. Gen2IR filters external sources of IR (sunlight, fluorescent lighting, etc.), will not pass through walls, and is not restrained by line-of-sight requirements as tags can sense Gen2IR from any direction, even under blankets or clothing.

100% location certainty