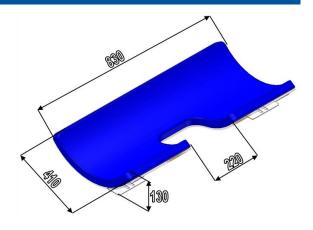

## Specifications<sup>1</sup>

Max. admissible patient weight: 40kg Weight of pediatric kit: approx. 5.5 kg Total weight with packing: approx. 8 kg Dimensions: 830 x 410 x 130 (LxWxH in mm) Aperture width: 220 mm