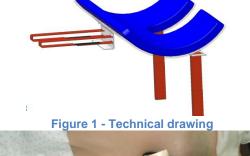

p belts: Polyester coated tape material
- Brackets: Stainless Steel

#### Certification

## Made in France by EDAP-TMS France S.A. This product is marked CE-0459.

Not currently available for the USA market. Not yet registered for the Canadian Market. For other countries than EU, consult local regulations and Laws.

| Pricing |                                         |                |
|---------|-----------------------------------------|----------------|
| Ref.    | Description                             | End-User Price |
| 230270  | Pediatric Support                       | 2 500 €        |
|         | ate undated price list for more details | 20             |

See complete updated price list for more details

<sup>1</sup> All specifications are subject to change without notice











Figure 3 - Pediatric Support in use (cushion missing)