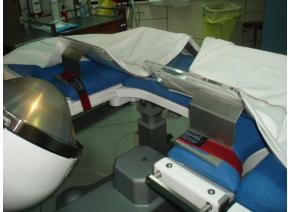

# **PEDIATRIC SUPPORT** for Sonolith® table range

#### Description

This pediatric support kit has been validated for Sonolith® tables (ESWL-Praktis, ESWL-i-move, Endo-Praktis and Karbon). It includes:

- a transparent rigid support made of Polymethyl Methacrylate (same as Plexiglas<sup>™</sup>)
- A blue cushion for patient comfort
- Metal Supports
- Specific straps to lock the support on the isys table



Figure 2 - Setup of pediatric support (cushion missing)

## Specifications<sup>1</sup>

Max. admissible patient weight: 40kg Weight of pediatric kit: approx. 5.5 kg Total weight with packing: approx. 8 kg Dimensions: 830 x 410 x 130 (LxWxH in mm) Aperture width: 220 mm

**Raw Materials** 

- Main rigid support : PMMA
- Patient cushion fabric: Cotton PVC bounded
- cushion foam: PU
- Strap belts: Polyester coated tape material
- Brackets: Stainless Steel

#### Certification

## Made in France by EDAP-TMS France S.A. This product is marked CE-0459.

Not currently available for the USA market. Not yet registered for the Canadian Market. For other countries than EU, consult local regulations and Laws.

| Pricing |                                         |                |
|---------|---------