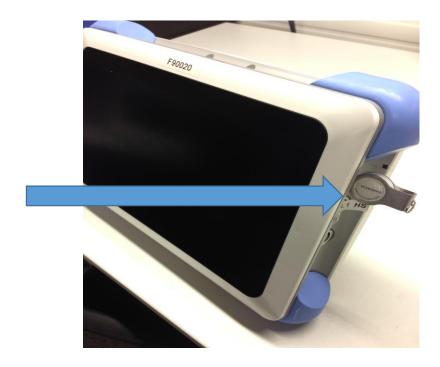

## 1. REQUIRED

Concerning this procedure, do you need those element:

- 402/430/530 (with or without probe)
- Electrical cordon
- A Echosens Software Flash Key

## 2. FIRST START UP

Insert the USB flash key at this moment. Start up your device normally

The device will start the restoring automatically (some black background and blue backround will appears) depending on the device it might reboot itself or just shut down, remove the USB thumbdrive and power on the device