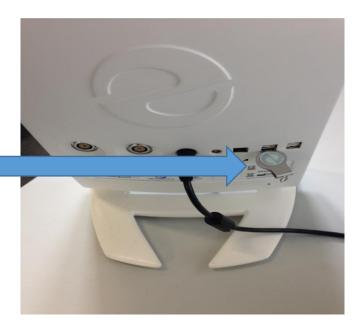

## 1. REQUIRED

Concerning this procedure, do you need those element:

- 402/430/530 (with or without probe)
- Electrical cordon
- A Echosens Software Flash Key

## 2. FIRST START UP

Insert the USB flash key at this moment. Start up your device normally

The device will start the restoring automatically (some black background and blue backround will appears) depending on the device it might reboot itself or just shut down, remove the USB thumbdrive and power on the device