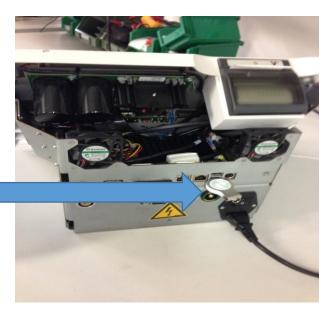

## 1. REQUIRED

Concerning this procedure, do you need those element:

- 402/430/530 (with or without probe)
- Electrical cordon
- A Echosens Software Flash Key

## 2. FIRST START UP

Insert the USB flash key at this moment. Start up your device normally

The device will start the restoring automatically (some black background and blue backround will appears) depending on the device it might reboot itself or just shut down, remove the USB thumbdrive and power on the device