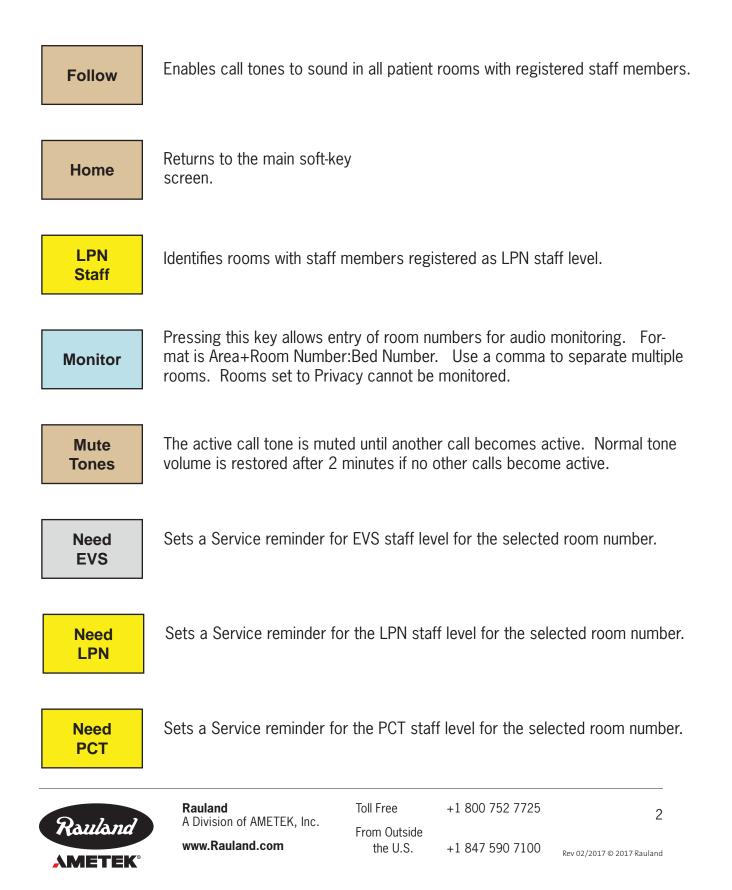

## Nurse Console Soft Key Command Guide

Rauland

Responder 5000

The following guide identifies all soft key functions available on the Nurse Console. Not all functions may be enabled for your system. Soft Key label descriptions and colors may also vary from the defaults shown below. Soft Keys may be toggled On/Off, or can be used to initiate a specific function such as Set Time.