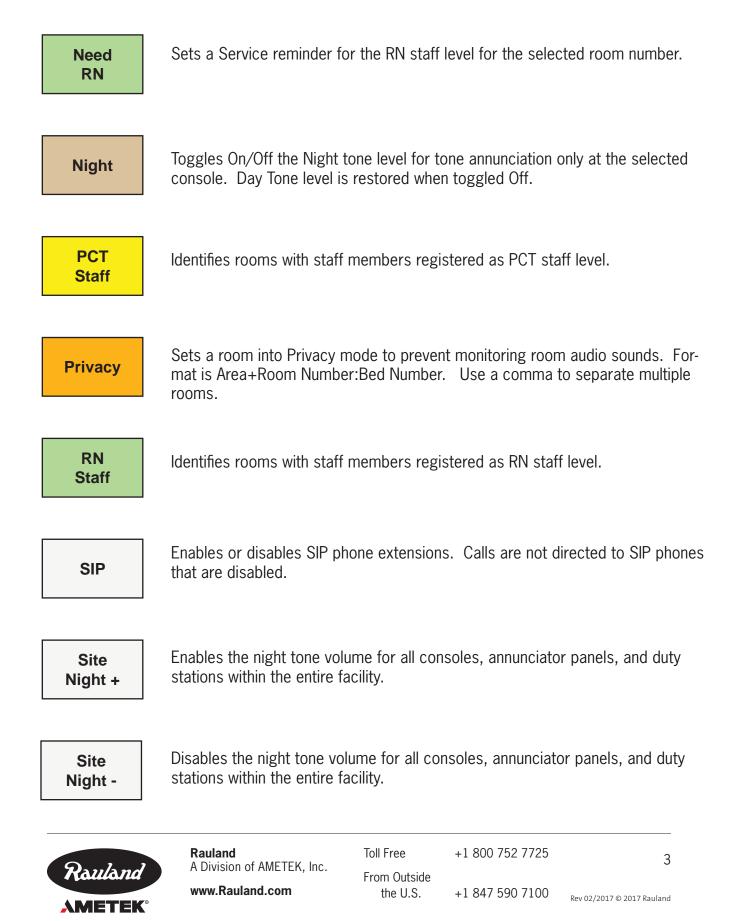

## Nurse Console Soft Key Command Guide

Rauland

Responder 5000

The following guide identifies all soft key functions available on the Nurse Console. Not all functions may be enabled for your system. Soft Key label descriptions and colors may also vary from the defaults shown below. Soft Keys may be toggled On/Off, or can be used to initiate a specific function such as Set Time.

**Nurse Console User Guide** 

**Nurse Console User Guide** 

| Staff<br>Page           | An audio page is sent to all rooms in the selected coverage area with registered staff members.                                                  |
|-------------------------|--------------------------------------------------------------------------------------------------------------------------------------------------|
| Staff<br>Page<br>Urgent | An audio page is sent to all rooms in the selected coverage area with registered staff members and any existing audio connections are preempted. |
| Time                    | Sets system time for the nurse call system including time displayed on consoles and Reports.                                                     |
| Urgent                  | Upgrades the selected call to Urgent status, escalating the call to a higher escala-<br>tion chain.                                              |
| Vol +                   | Increases the volume of the room station which is in communication with the console.                                                             |
| Vol -                   | Decreases the volume of the room station which is in communication with the console.                                                             |