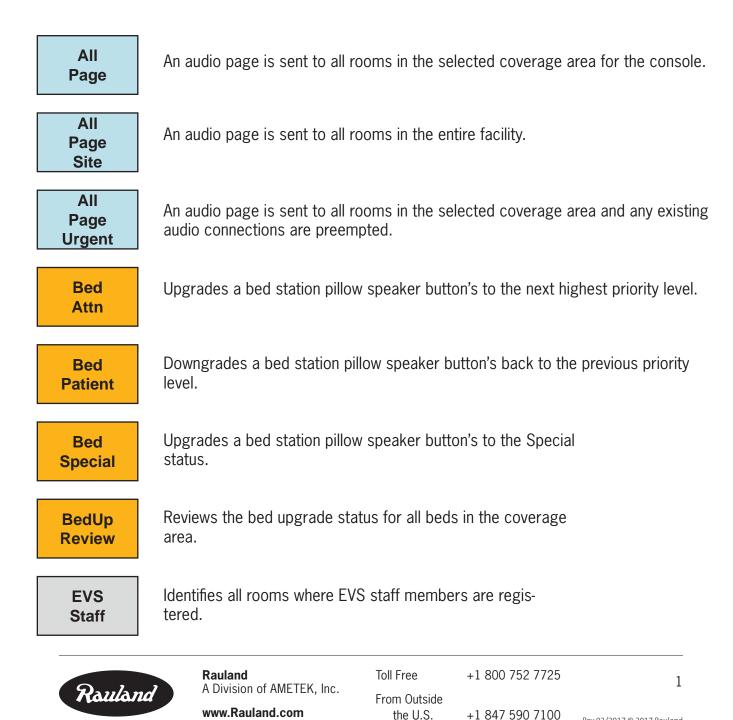

## Nurse Console Soft Key Command Guide

Rauland

Responder 5000

The following guide identifies all soft key functions available on the Nurse Console. Not all functions may be enabled for your system. Soft Key label descriptions and colors may also vary from the defaults shown below. Soft Keys may be toggled On/Off, or can be used to initiate a specific function such as Set Time.