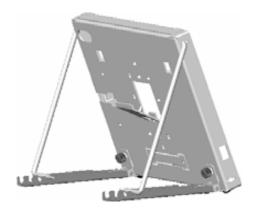

## **DESCRIPTION**

The R4KMD22 contains the necessary hardware brackets and screws to mount to the aluminum base of the R4KWM22 Wall Mount Panel (see image above). The brackets provide a convenient method to adjust the viewing angle of the Annunciator Panel allowing it to be used on a desk or other flat surface. Multiple Annunciator Panels can be clustered together by using multiple desk mount kits. Since a bracket is not required for each Annunciator Panel when mounting the panels in clusters, the kit provides single brackets to minimize redundant hardware. Refer to