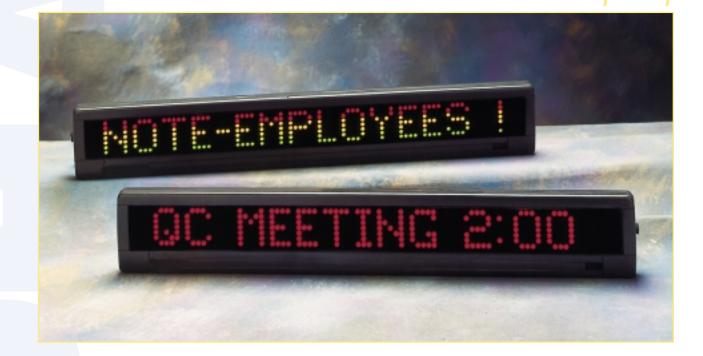

## ALPHA<sup>®</sup> 215 SERIES

The Alpha<sup>™</sup> 215 Series indoor displays are LED message centers designed for light industrial, commercial and office use. They quickly display large amounts of information in 8 colors and 3 rainbow effects (red only versions are also available). These message centers are among the brightest and sharpest indoor displays available.

Messages are entered through a wireless, remote control keyboard, as easy to understand and use as an ordinary calculator. Exclusive 3-step message entry with Automode<sup>™</sup> programming eliminates the need to learn complicated programming procedures. Within seconds, the user can create exciting visual messages that cannot be ignored.

## **Standard Features**

- Easy 3-step message entry
- Wireless remote control
- 8 true colors and 3 rainbow effects
- Stores & displays up to 81 messages
- Real-time clock
- Easy networking

- One year USA factory warranty
- 6 Character fonts
- Create your own graphics & logos